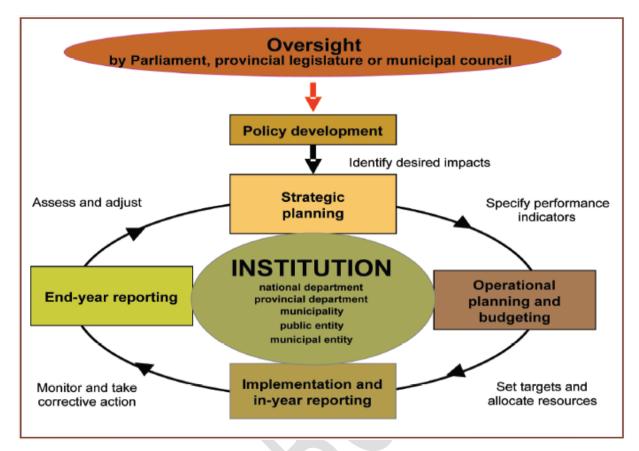

ormance management system of which system is constantly refined as the integrated planning process unfolds. The Municipality target, monitors, assesses and reviews organisational performance which in turn is directly linked to individual employee's performance.

At any given time within government, information from multiple years is being considered; plans and budgets for next year; implementation for the current year; and reporting on last year's performance. Although performance information is reported publicly during the last stage, the performance information process begins when policies are being developed, and continues through each of the planning, budgeting, implementation and reporting stages. The planning, budgeting and reporting cycle can be graphically illustrated as follows:



#### Figure 1 Planning, budgeting and reporting cycle

The performance of the Municipality relates directly to the extent to which it has achieved success in realising its goals and objectives, complied with legislative requirements and meeting stakeholder expectations. The Municipality therefore has adopted one integrated performance management system which encompasses:

- Planning (setting goals, objectives, targets and benchmarks);
- Monitoring (regular monitoring and checking on the progress against plan);
- Measurement (indicators of success);
- Review (identifying areas requiring change and improvement);
- P Reporting (what information, to whom, from whom, how often and for what purpose); and
- Improvement (making changes where necessary).

The performance information concepts used